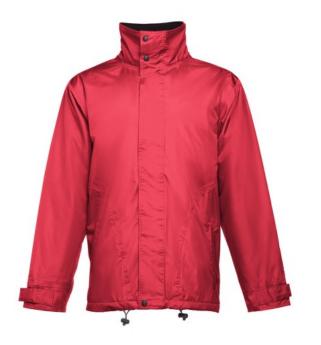

## THC LIUBLIANA. UNISEX HEAVY-WEIGHT COAT

# Specification

Padded parka (unisex) 100% polyester (exterior: 240 g/m² 100% polyester pongee 240 and waterproof PVC coating, interior: 65 g/m² 100% polyester taffeta, filling: 100% polyester 80 g/m²). Collar lined with black polar mesh (fastened with velcro strip). Foldable collar hood, adjustable with black stoppers. Opening with flap, coloured zip, velcro and snap buttons in black. Contains 2 outer pockets with flap and 2 inner pockets (1 for mobile phone) with velcro closure. Inner 2x2 ribbed mesh cuffs and adjustable outer cuffs with velcro straps. Thermo-sealed seams. Zippered lower back access for easy customisation. Sizes: XS, S, M, L, XXL