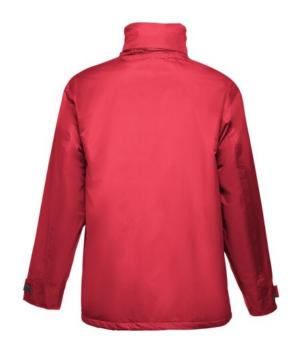

## THC LIUBLIANA. UNISEX HEAVY-WEIGHT COAT

# Specification

Padded parka (unisex) 100% polyester (exterior: 240 g/m² 100% polyester pongee 240 and waterproof PVC coating, interior: 65 g/m² 100% polyester taffeta, filling: 100% polyester 80 g/m²). Collar lined with black polar mesh (fastened with velcro strip). Foldable collar hood, adjustable with black stoppers. Opening with flap, coloured zip, velcro and snap buttons in black. Contains 2 outer pockets with flap and 2 inner pockets (1 for mobile phone) with velcro closure. Inner 2x2 ribbed mesh cuffs and adjustable outer cuffs with velcro straps. Thermo-sealed seams. Zippered lower back access for easy customisation. Sizes: XS, S, M, L, XXL