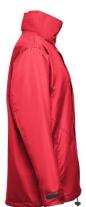

## THC LIUBLIANA. UNISEX HEAVY-WEIGHT COAT

# Specification

Padded parka (unisex) 100% polyester (exterior: 240 g/m² 100% polyester pongee 240 and waterproof PVC coating, interior: 65 g/m² 100% polyester taffeta, filling: 100% polyester 80 g/m²). Collar lined with black polar mesh (fastened with velcro strip). Foldable collar hood, adjustable with black stoppers. Opening with flap, coloured zip, velcro and snap buttons in black. Contains 2 outer pockets with flap and 2 inner pockets (1 for mobile phone) with velcro closure. Inner 2x2 ribbed mesh cuffs and adjustable outer cuffs with velcro straps. Thermo-sealed seams. Zippered lower back access for easy customisation. Sizes: XS, S, M, L, XXL