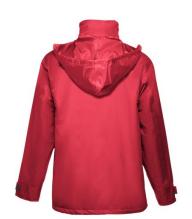

## THC LIUBLIANA. UNISEX HEAVY-WEIGHT COAT

# Specification

Padded parka (unisex) 100% polyester (exterior: 240 g/m² 100% polyester pongee 240 and waterproof PVC coating, interior: 65 g/m² 100% polyester taffeta, filling: 100% polyester 80 g/m²). Collar lined with black polar mesh (fastened with velcro strip). Foldable collar hood, adjustable with black stoppers. Opening with flap, coloured zip, velcro and snap buttons in black. Contains 2 outer pockets with flap and 2 inner pockets (1 for mobile phone) with velcro closure. Inner 2x2 ribbed mesh cuffs and adjustable outer cuffs with velcro straps. Thermo-sealed seams. Zippered lower back access for easy customisation. Sizes: XS, S, M, L, XXL